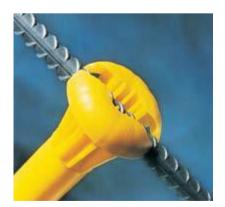

# Reo - Soks

## Description

The ReoSok system is designed and intended for use on all projects. The caps are removable and reusable. These caps can be used with scaffolding to reduce the risk of injury from exposed ends.

ReoSok's are manufactured from robust, UV stabilised material and is available in 12 - 20mm and 24 – 36mm.

| PRODUCT CODE | Qty per<br>Bag/pallet | Mass kg<br>per Bag |
|--------------|-----------------------|--------------------|
| RESK 12/20   | 100/5000              | 2.0                |
| RESK 24/36   | 100/2500              | 3.0                |

- ReoSok is a proven system that consistently and successfully prevents injuries.
- Economically used for all projects, easily transportable from one construction site to another.
- Internal ribs within sleeve to hold cap centrally on bar.