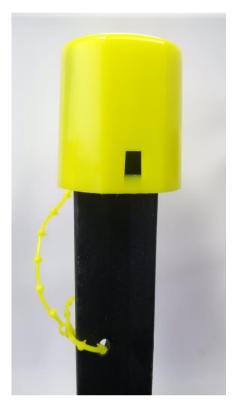

## **Bar Guards Star Picket Caps**

### Description

Novaplas manufactures UV Stabilised Bar Guards and safety caps that reduce the chance of cuts and abrasions from exposed reinforcing bars up to 36mm. Bar guards will also fit over star pickets and have a connecting tie which attaches to the post to prevent the cap falling off. Please note that bar guards are not designed for high load vertical impacts, such as someone falling from a height.