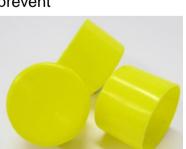

#### Scaffold End Caps

These yellow caps are designed to fit over exposed scaffold tube ends to increase the visibility and prevent cement entering the tube.

Product CodeQuantityWeight kgBag / PalletbagScaffcap250 / 30003.1