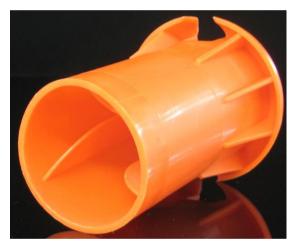

### Description

Novaplas manufactures UV Stabilised Bar Guards and safety caps that reduce the chance of cuts and abrasions from exposed reinforcing bars up to 36mm. Bar guards will also fit over star pickets and have a connecting tie which attaches to the post to prevent the cap falling off. Please note that bar guards are not designed for high load vertical impacts, such as someone falling from a height.

#### Scaffold End Caps

These yellow caps are designed to fit over exposed scaffold tube ends to increase the visibility and prevent cement entering the tube.

Product CodeQuantityWeight kgBag / PalletbagScaffcap250 / 30003.1