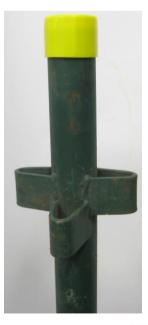

# Reo - Soks

## Description

The ReoSok system is designed and intended for use on all projects. The caps are removable and reusable. These caps can be used with scaffolding to reduce the risk of injury from exposed ends.

ReoSok's are manufactured from robust, UV stabilised material and is available in 12 - 20mm and 24 – 36mm.

| PRODUCT CODE | Qty per<br>Bag/pallet | Mass kg<br>per Bag |
|--------------|-----------------------|--------------------|
| RESK 12/20   | 100/5000              | 2.0                |
| RESK 24/36   | 100/2500              | 3.0                |