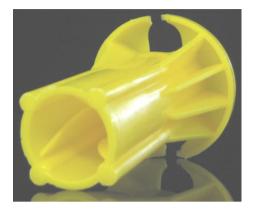

### Description

Novaplas manufactures UV Stabilised Bar Guards and safety caps that reduce the chance of cuts and abrasions from exposed reinforcing bars up to 36mm. Bar guards will also fit over star pickets and have a connecting tie which attaches to the post to prevent the cap falling off. Please note that bar guards are not designed for high load vertical impacts, such as someone falling from a height.

#### Scaffold End Caps

These yellow caps are designed to fit over exposed scaffold tube ends to increase the visibility and prevent cement entering the tube.

Product CodeQuantityWeight kgBag / PalletbagScaffcap250 / 30003.1