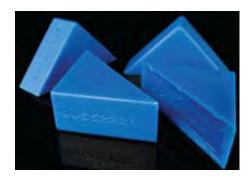

## **CABINET CORNER PROTECTORS**

The BCP 18 Corner protectors are manufactured for fitting to fibre boards, preformed and solid timber cabinet doors and panels. These are designed to fit 15mm to 18mm board to protect finished product from damage during transport or storage.

Standard colour is black: other colours also available.

Product Code BCP18 Carton Qty 1000 Carton weight 7.2 kg