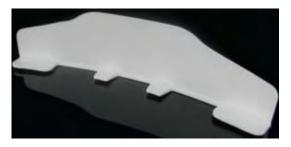

## **BED AND FURNITURE GUARDS**

These corner protectors are stapled to the Ensemble or Lounge to prevent damage to the fabric outer shell covering the wooden frame during transport and from impact and abrasion from vacuum cleaners and other objects. This product can be manufactured from any colour and printed with the brand name of the bed or furniture to which it is to be attached.

Product code CPBED Carton Qty 1500 Carton weight 13kg