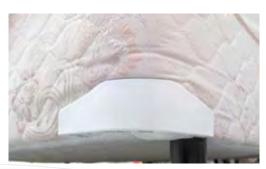

## **BED AND FURNITURE GUARDS**

These corner protectors are stapled to the Ensemble or Lounge to prevent damage to the fabric outer shell covering the wooden frame during transport and from impact and abrasion from vacuum cleaners and other objects. This product can be manufactured from any colour and printed with the brand name of the bed or furniture to which it is to be attached.

Product code CPBED Carton Qty 1500 Carton weight 13kg