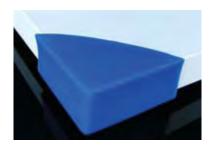

## **CABINET CORNER PROTECTORS**

The BCP 18 Corner protectors are manufactured for fitting to fibre boards, preformed and solid timber cabinet doors and panels. These are designed to fit 15mm to 18mm board to protect finished product from damage during transport or storage.

Standard colour is black: other colours also available.

Product Code BCP18 Carton Qty 1000 Carton weight 7.2 kg