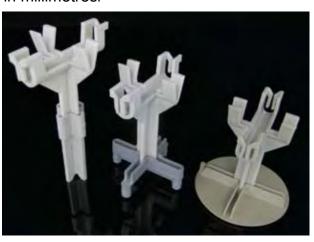

## **Description**

A versatile range of fast clip-on chairs for mesh support. FCM's are available in a wide range of cover sizes from 20mm to 75mm and an addition of extensions and bases increasing cover up to 170mm. The chair is designed to clip easily to the intersection of the mesh, providing greater strength and stability.

Coloured grey to match concrete, these chairs, bases and extensions have minimal exposure making them ideal for precast manufacturers and tilt-up construction. Bases of both 15 and 25mm can be used to increase cover and stability for minimized exposure. Flat circular bases of 80mm diameter are also available for slab on ground applications.

### Size Availability

Chairs available in: 20, 25, 30, 35, 40, 50, 65 and 75mm cover

Extensions in: 25, 30, 50, 60, 65 and 70mm.

Bases in: 15, 25mm slab on ground

#### Ideal for

- Tilt-Up and Precast Panels
- Suspended Slabs
- Slab on Ground with bases