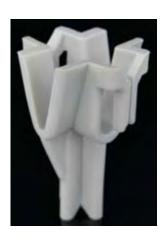

## **Description**

A versatile range of fast clip-on chairs for mesh support. FCM's are available in a wide range of cover sizes from 20mm to 75mm and an addition of extensions and bases increasing cover up to 170mm. The chair is designed to clip easily to the intersection of the mesh, providing greater strength and stability.

Coloured grey to match concrete, these chairs, bases and extensions have minimal exposure making them ideal for precast manufacturers and tilt-up construction. Bases of both 15 and 25mm can be used to increase cover and stability for minimized exposure. Flat circular bases of 80mm diameter are also available for slab on ground applications.