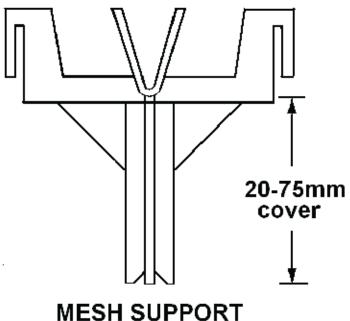

## **Description**

A versatile range of fast clip-on chairs for mesh support. FCM's are available in a wide range of cover sizes from 20mm to 75mm and an addition of extensions and bases increasing cover up to 170mm. The chair is designed to clip easily to the intersection of the mesh, providing greater strength and stability.

## **DIMENSIONS**

| PRODUCT CODE         | COVER | MASS (kg)<br>PER BAG |
|----------------------|-------|----------------------|
| <b>MESH SUPPORTS</b> |       |                      |
| FCM20                | 20    | 0.5                  |
| FCM25                | 25    | 0.6                  |
| FCM30                | 30    | 0.6                  |
| FCM35                | 35    | 1.3                  |
| FCM40                | 40    | 1.4                  |
| FCM50                | 50    | 1.4                  |
| FCM65                | 65    | 1.6                  |
| FCM75                | 75    | 1.7                  |
| <b>EXTENSIONS</b>    |       |                      |
| FCMX25               | 25    | 0.6                  |
| FCMX30               | 30    | 0.7                  |
| _                    |       |                      |