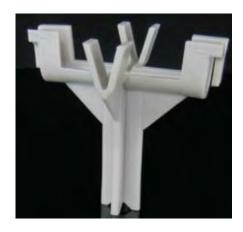

## **Description**

A versatile range of fast clip-on chairs for mesh support. FCM's are available in a wide range of cover sizes from 20mm to 75mm and an addition of extensions and bases increasing cover up to 170mm. The chair is designed to clip easily to the intersection of the mesh, providing greater strength and stability.

Coloured grey to match concrete, these chairs, bases and extensions have minimal exposure making them ideal for precast manufacturers and tilt-up construction. Bases of both 15 and 25mm can be used to increase cover and stability for minimized exposure. Flat circular bases of 80mm diameter are also available for slab on ground applications.