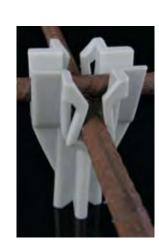

## **Description**

A versatile range of fast clip-on chairs for mesh support. FCM's are available in a wide range of cover sizes from 20mm to 75mm and an addition of extensions and bases increasing cover up to 170mm. The chair is designed to clip easily to the intersection of the mesh, providing greater strength and stability.

Coloured grey to match concrete, these chairs, bases and extensions have minimal exposure making them ideal for precast manufacturers and tilt-up construction. Bases of both 15 and 25mm can be used to increase cover and stability for minimized exposure. Flat circular bases of 80mm diameter are also available for slab on ground applications.