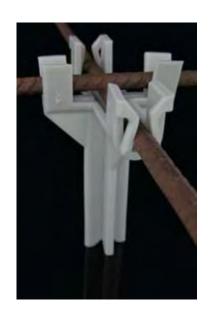

## **Description**

A versatile range of fast clip-on chairs for mesh support. FCM's are available in a wide range of cover sizes from 20mm to 75mm and an addition of extensions and bases increasing cover up to 170mm. The chair is designed to clip easily to the intersection of the mesh, providing greater strength and stability.

Coloured grey to match concrete, these chairs, bases and extensions have minimal exposure making them ideal for precast manufacturers and tilt-up construction. Bases of both 15 and 25mm can be used to increase cover and stability for minimized exposure. Flat circular bases of 80mm diameter are also available for slab on ground applications.